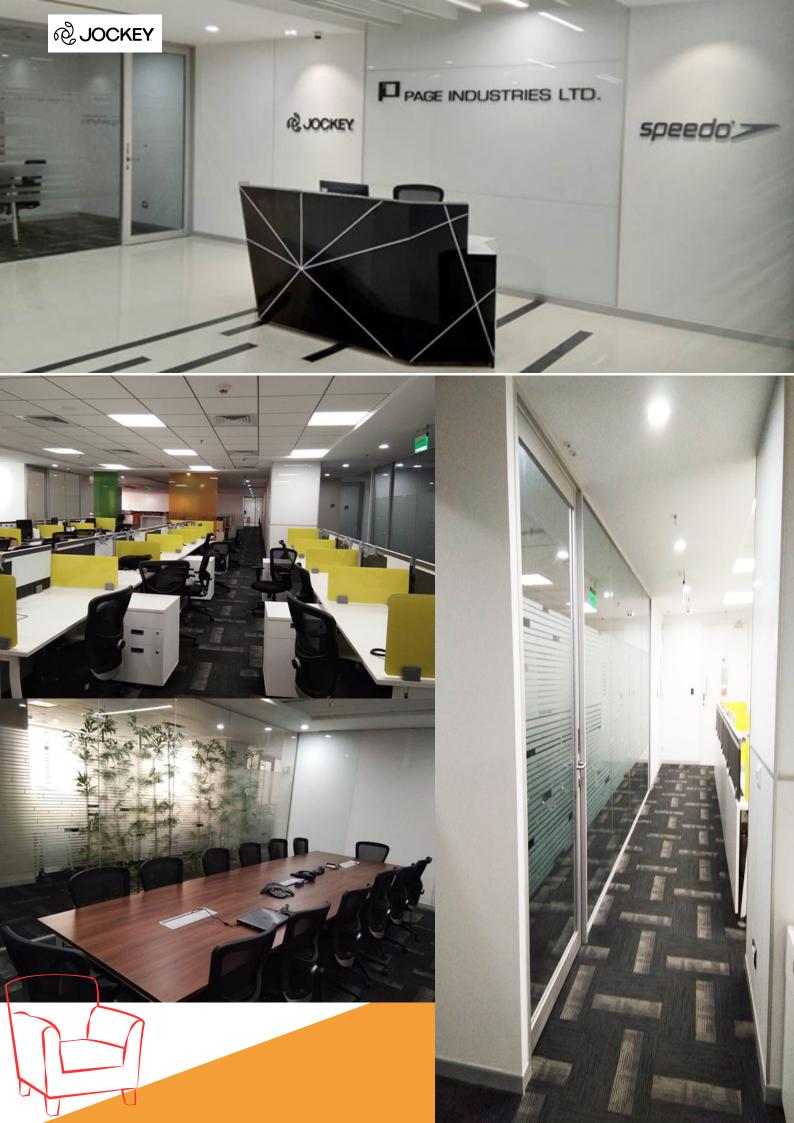

#### Projects executed by Interwall Interiors

| Name of the Company            | Location  | Area in Sft | Duration<br>in Days | Architect/ Project<br>Management          |
|--------------------------------|-----------|-------------|---------------------|-------------------------------------------|
| Mind Tech                      | Bangalore | 28,000 sft  | 75                  | Interspace                                |
| Jockey                         | Bangalore | 9,000 sft   | 60                  | Interspace                                |
| Tata Power                     | Bangalore | 15,000 sft  | 45                  | Tata Power<br>(Inhouse)                   |
| C.G.I                          | Bangalore | 5,000 sft   | 30                  | C.G.I<br>(Turnkey Projects)               |
| Max Hyper market               | Bangalore | 5,000 sft   | 45                  | Max Hyper market                          |
| Indusage                       | Bangalore | 10,000 sft  | 30                  | OSTRACA                                   |
| Ruptub Solutions<br>( Treebo ) | Bangalore | 15,000 sft  | 30                  | Inhouse Team<br>(Turnkey Projects)        |
| Ingersoll Rand                 | Bangalore | 6,000 sft   | 60                  | Kinight Frank India Pvt Ltd               |
| TATA CONSULTANCY SERVICES      | Bangalore | 1,500 sft   | 30                  | Ostraca<br>(Turnkey Project)              |
| Frauscher Sensor Technology    | Bangalore | 60,000 sft  | 60                  | PRETHISH ASSOCIATES (OPC) PRIVATE LIMITED |
| TATA CONSULTANCY SERVICES      | Bangalore | 1,500 sft   | 30                  | Ostraca<br>(Turnkey Project)              |
| CIE Gold                       | Bangalore | 9,000 sft   | 45                  | Night Frank India Pvt LTD                 |
| Telestream                     | Bangalore | 10,000 sft  | 45                  | Night Frank India Pvt LTD                 |