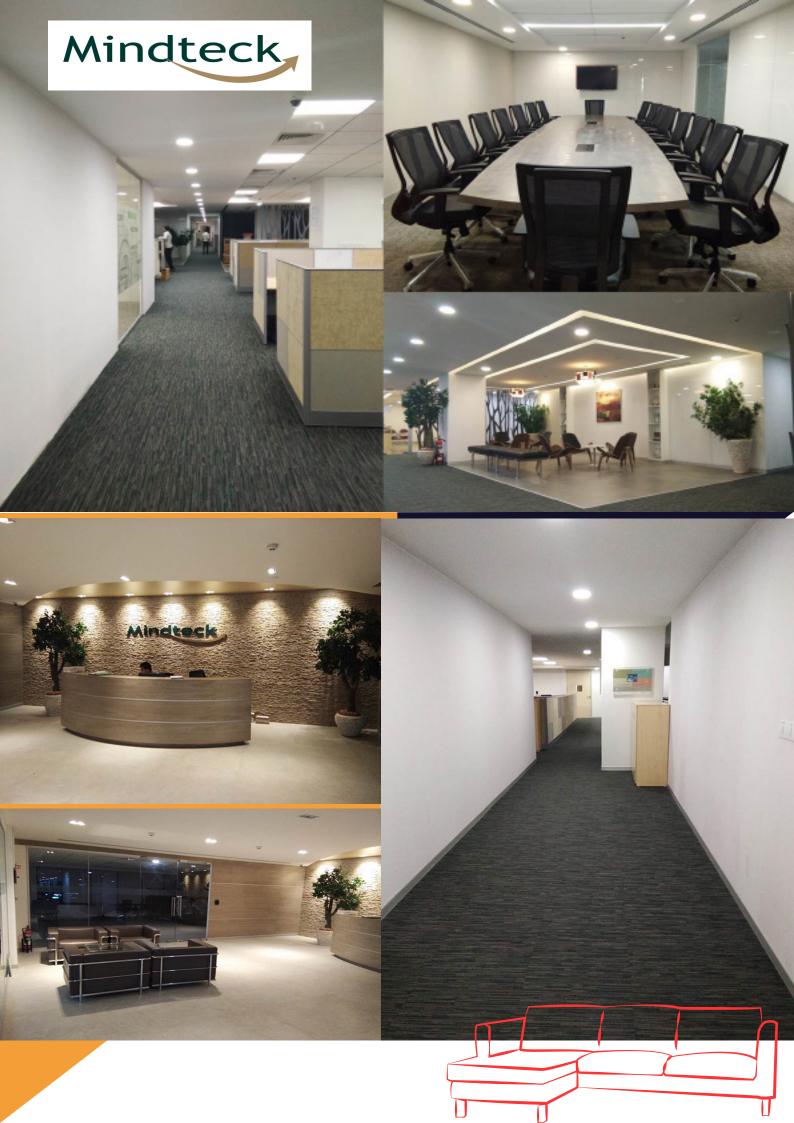

#### Projects executed by Interwall Interiors

| Name of the Company            | Location  | Area in Sft | Duration<br>in Days | Architect/ Project<br>Management          |
|--------------------------------|-----------|-------------|---------------------|-------------------------------------------|
| Mind Tech                      | Bangalore | 28,000 sft  | 75                  | Interspace                                |
| Jockey                         | Bangalore | 9,000 sft   | 60                  | Interspace                                |
| Tata Power                     | Bangalore | 15,000 sft  | 45                  | Tata Power<br>(Inhouse)                   |
| C.G.I                          | Bangalore | 5,000 sft   | 30                  | C.G.I<br>(Turnkey Projects)               |
| Max Hyper market               | Bangalore | 5,000 sft   | 45                  | Max Hyper market                          |
| Indusage                       | Bangalore | 10,000 sft  | 30                  | OSTRACA                                   |
| Ruptub Solutions<br>( Treebo ) | Bangalore | 15,000 sft  | 30                  | Inhouse Team<br>(Turnkey Projects)        |
| Ingersoll Rand                 | Bangalore | 6,000 sft   | 60                  | Kinight Frank India Pvt Ltd               |
| TATA CONSULTANCY SERVICES      | Bangalore | 1,500 sft   | 30                  | Ostraca<br>(Turnkey Project)              |
| Frauscher Sensor Technology    | Bangalore | 60,000 sft  | 60                  | PRETHISH ASSOCIATES (OPC) PRIVATE LIMITED |
| TATA CONSULTANCY SERVICES      | Bangalore | 1,500 sft   | 30                  | Ostraca<br>(Turnkey Project)              |
| CIE Gold                       | Bangalore | 9,000 sft   | 45                  | Night Frank India Pvt LTD                 |
| Telestream                     | Bangalore | 10,000 sft  | 45                  | Night Frank India Pvt LTD                 |